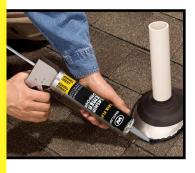

**BLACK FLASH Flashing Cement Compound** is a heavy mastic that is used for sealing around flashings, downspouts, gutters, chimneys, soil pipe, concrete pipe, and concrete vaults. Excellent for repairing leaks in roofs, gutters and old flashings. BLACK FLASH has excellent adhesion. Adheres to metal, plastic, concrete, glass, and wood.

**BLACK FLASH Flashing Cement** 

Compound is a professional grade fibered asphalt cement that is nonhardening and stays pliable in any weather condition. Provides a waterproof and airtight barrier immediately on application. Won't crack at any temperature and can be applied to wet or dry surfaces. Always best to remove standing water, but BLACK FLASH will adhere to clean asphalt surfaces that are underwater. A superior compound that offers long-lasting performance. Meets ASTM D4586.

## **RECOMMENDED USES:**

Excellent for sealing the following:

- Chimneys and Flashings
- Corrugated Roofs
- Clay Roof Tiles
- Gaps in Flat Tarred Roofs
- Roof Shingles All Types
- Solar Panel Installations
- Gutters and Downspouts
- Skylights and Roof Vents
- Concrete Pipe
- Concrete Vaults
- Concrete Manhole Cones
- Storage Containers
- Iron Soil Pipe