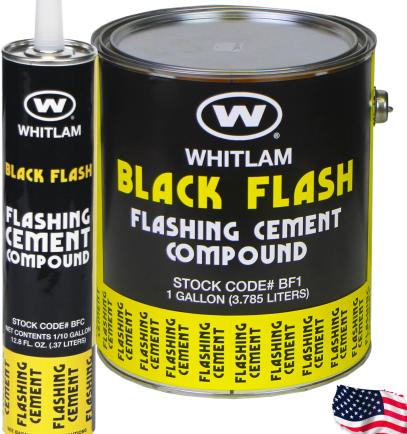

## WHITLAM

## FLASHING CEMENT COMPOUND

**Indefinite Shelf Life** 

MADE IN U.S.A.

- **Wet or Dry Application**
- **Pliable in All Weather Conditions**
- **Excellent for Emergency Repairs**
- **Superior Long Term Performance**

| Stock<br>Code | Size/Package                      | Number<br>Per Case |
|---------------|-----------------------------------|--------------------|
| BFC           | 1/10 gal. (37 L) Cartridge        | 12                 |
| BF32          | Quart (.95 L) Can                 | 12                 |
| BF1           | Gallon (3.785 L)<br>Can w/ Handle | 4                  |
|               | Carr W/ Flaridic                  |                    |

**BLACK FLASH Flashing Cement Compound** is a heavy mastic that is used for sealing around flashings, downspouts, gutters, chimneys, soil pipe, concrete pipe, and concrete vaults. Excellent for repairing leaks in roofs, gutters and old flashings. BLACK FLASH has excellent adhesion. Adheres to metal, plastic, concrete, glass, and wood.