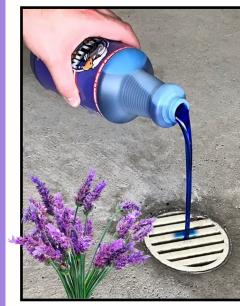

### TALON LIQUID DRAIN TRAP PRIMER

Eliminate floor drain odor and shower drain smell problems with **TALON LIQUID DRAIN TRAP PRIMER**. Long lasting and biodegradable. Ready to use directly from container.

# **Fresh Lavender Scent**

\*To seal both sides of the trap, simply double the dosage.