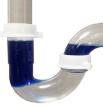

## Prevents Sewer Gases from Escaping

| TALON TRAP PRIMER DOSAGE* |  |
|---------------------------|--|
| 2 oz. (59 ml)             |  |
| 3 oz. (88 ml)             |  |
| 6 oz. (177 ml)            |  |
|                           |  |