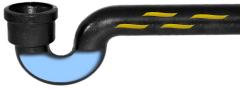

## Prevents Sewer Gases from Escaping

| TALON TRAP PRIMER DOSAGE* |  |
|---------------------------|--|
| 2 oz. (59 ml)             |  |
| 3 oz. (88 ml)             |  |
| 6 oz. (177 ml)            |  |
|                           |  |