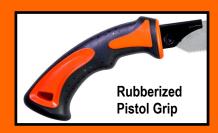

Croc-Saw Plastic Pipe Saw with Pistol Grip Handle with 10.5" (27 cm) Blade is designed for the professional plumber, irrigation installer, electrician, and all professional general contractors. Its rubberized pistol grip is ergonomically designed to power through PVC, ABS, CPVC plastic pipe with ease. The dual teeth construction cuts on the push and pull, saving both time and energy.

## PLASTIC PIPE SAW

WITH PISTOL GRIP HANDLE AND 10.5 INCH BLADE

- Rubberized Pistol Grip for Maximum Control
- Aggressive Razor Sharp Teeth
- Easy One-Handed Operation
- Cuts on Both the Push and Pull
- Provides a Clean Cut with Minimal Burring