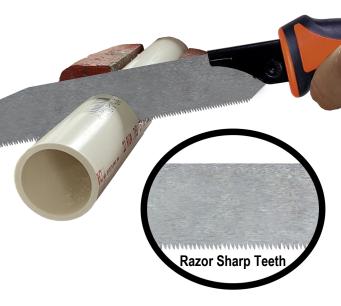

Croc-Saw Plastic Pipe Saw with Pistol Grip Handle with 10.5" (27 cm) Blade is designed for the professional plumber, irrigation installer, electrician, and all professional general contractors. Its rubberized pistol grip is ergonomically designed to power through PVC, ABS, CPVC plastic pipe with ease. The dual teeth construction cuts on the push and pull, saving both time and energy.

## Croc-Saw is Suitable for Cutting:

Schedule 40 & 80 PVC, ABS, Schedule 40 CPVC, PVC Plastic Conduit, Thin Wall PVC, Polycarbonate Tube, wallboard, and general purpose wood cutting.

## PLASTIC PIPE SAW

WITH PISTOL GRIP HANDLE AND 10.5 INCH BLADE

- Rubberized Pistol Grip for Maximum Control
- Aggressive Razor Sharp Teeth
- Easy One-Handed Operation
- Cuts on Both the Push and Pull
- Provides a Clean Cut with Minimal Burring