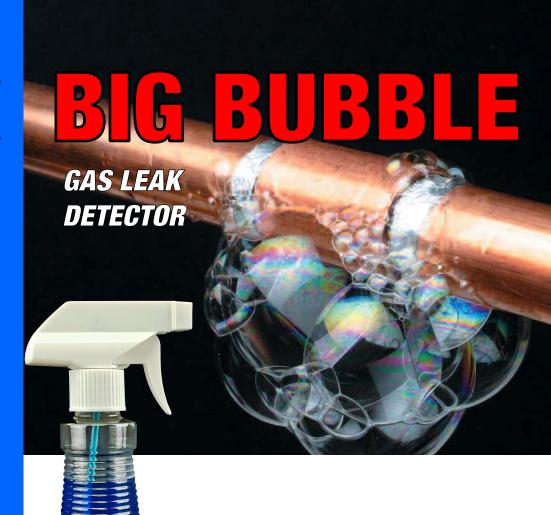

## 11:1407

TALON BIG BUBBLE Gas Leak **Detector** is a low freeze point formula that is usable from -7°F (-21°C) to 212°F (100°C). **TALON BIG BUBBLE** Gas Leak Detector is for use on all types of connections on gas lines, propane tanks, air lines, gas cylinders, refrigeration condensers, evaporators, air pumps, tanks used for storing gases or any systems carrying gaseous products. Apply liberal amounts of TALON BIG **BUBBLE** Gas Leak Detector by spraying the area where the leak is suspected. TALON BIG BUB-**BLE'S** water soluble polymer detects large and small leaks by forming bubbles which remain for up to 10 minutes. Not recommended for oxygen systems.

## **TALON BIG BUBBLE** Clings to the Pipe!

It is a non-corrosive, non-freezing, non-toxic, non-soap base iridescent blue leak detector formulated for spray applications. Available in custom blends and temperature specific formulas. 50 gallon minimum order on custom blends.

International Phone: 330-334-2524

FAX: 330-334-3005

www.gas-leak-detector.com email: info@jcwhitlam.com

Iridescent Blue Color

Large Polymer BubbleNon-Soap Base Formula

**Non-Corrosive, Non-Toxic** 