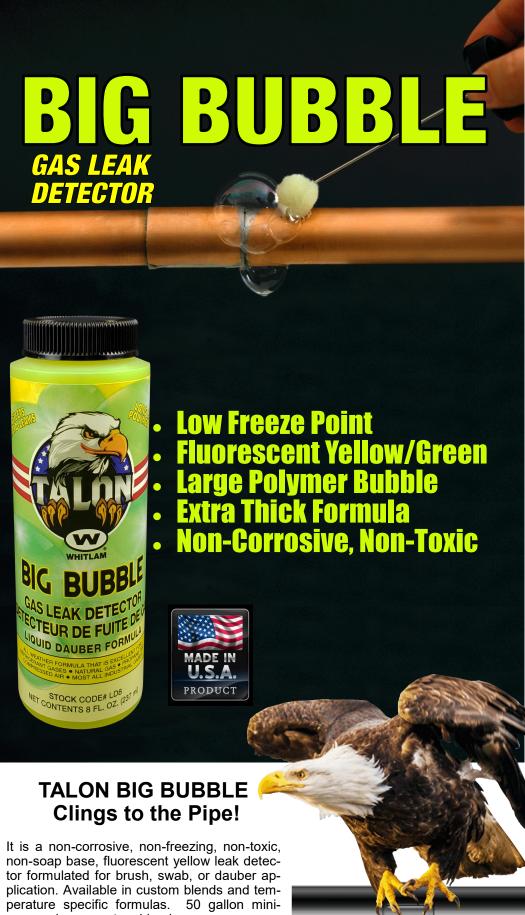

## TALON

**TALON BIG BUBBLE Gas Leak Detector** is a low freeze point formula that is usable from -7°F (-21°C) to 212°F (100°C). TALON **BIG BUBBLE** Gas Leak Detector is for use on all types of connections on natural gas lines, air lines, gas cylinders, propane tanks, refrigeration condensers, evaporators, air pumps, tanks used for storing gases or any systems carrying gaseous products. Apply liberal amounts of **TALON BIG BUBBLE** Gas Leak Detector by swabbing the area where the leak is suspected. **TALON** BIG BUBBLE'S water soluble polymer detects large and small leaks by forming bubbles which remain for up to 10 minutes. Not recommended for oxygen systems.