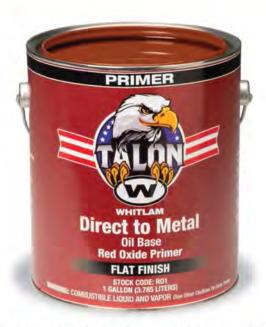

### TALON DIRECT TO METAL PRIMER

TALON Direct to Metal Primer in Red Oxide, Gray and White is a fast drying corrosion-resistant metal primer. It is used as a base coat for painting structural steel, piping, metal roofing, machinery, both inside and out. Talon Primer's zinc rich medium alkyd oil base provides superb cohesion with the substrate to form a protective coating to prevent future rust development.