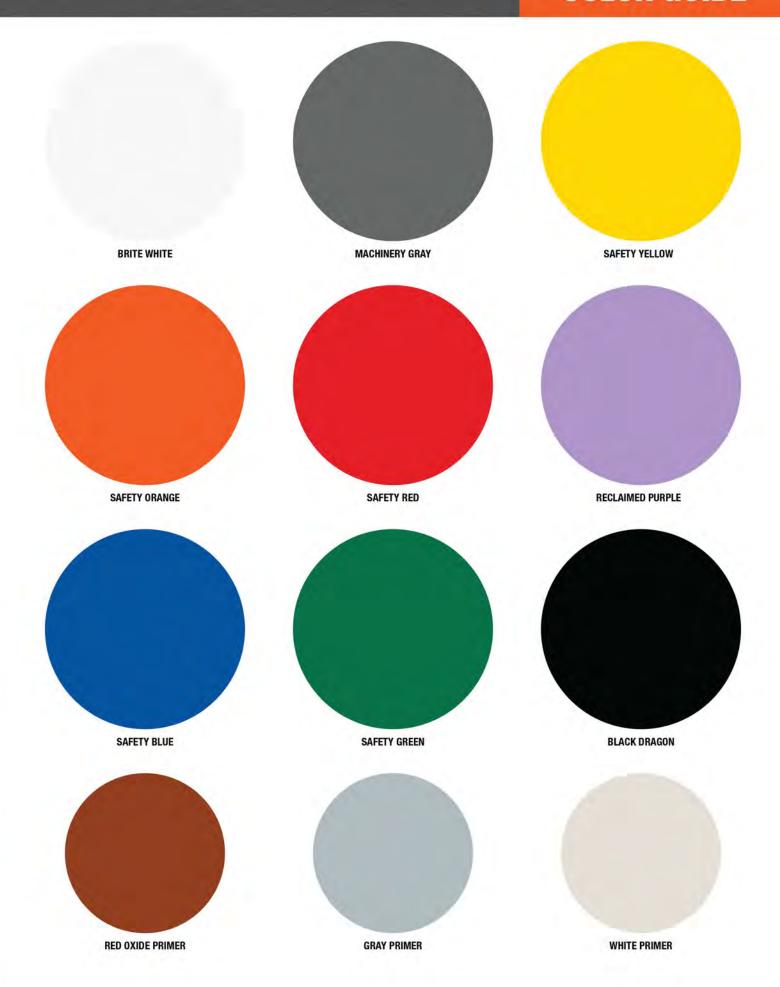

### **COLOR GUIDE**

### TALON DIRECT TO METAL PRIMER

TALON Direct to Metal Primer in Red Oxide, Gray and White is a fast drying corrosion-resistant metal primer. It is used as a base coat for painting structural steel, piping, metal roofing, machinery, both inside and out. Talon Primer's zinc rich medium alkyd oil base provides superb cohesion with the substrate to form a protective coating to prevent future rust development.