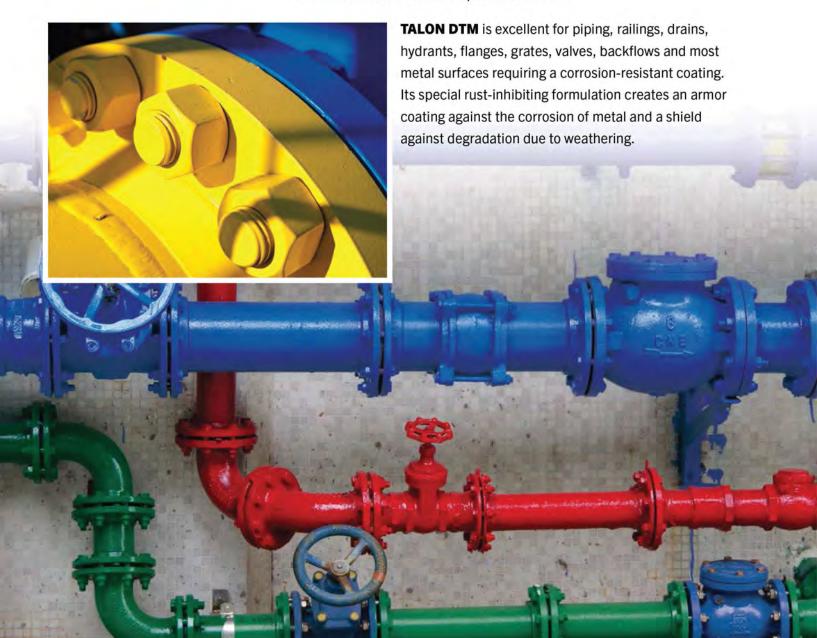

## THE POWER TO PERFORM

**TALON Direct to Metal (DTM)** Enamel Paint is a premium, industrial grade, long and medium oil alkyd enamel that is specially formulated for use on all types of metal surfaces for long lasting maximum corrosion protection. **TALON DTM** may be applied directly to metal offering outstanding adhesion on properly prepared surfaces.

#### **TALON DTM**

- · Resists abrasion, weathering and color fading
- · Resists oils, salt water, mild solvents and mild chemicals
- Provides excellent gloss retention and resistance to chalking
- Features long lasting protection with a tough durable finish
- Suitable for use in USDA inspected facilities