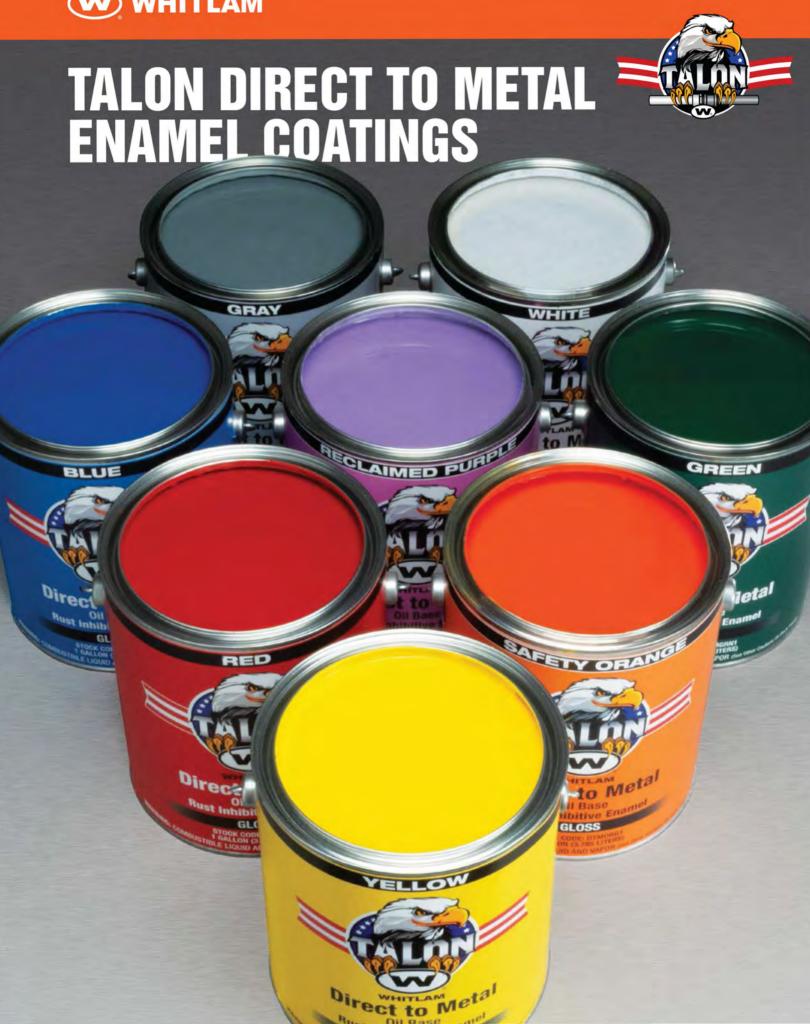

## THE POWER TO PERFORM

**TALON Direct to Metal (DTM)** Enamel Paint is a premium, industrial grade, long and medium oil alkyd enamel that is specially formulated for use on all types of metal surfaces for long lasting maximum corrosion protection. **TALON DTM** may be applied directly to metal offering outstanding adhesion on properly prepared surfaces.

#### **TALON DTM**

- · Resists abrasion, weathering and color fading
- · Resists oils, salt water, mild solvents and mild chemicals
- Provides excellent gloss retention and resistance to chalking
- Features long lasting protection with a tough durable finish
- Suitable for use in USDA inspected facilities