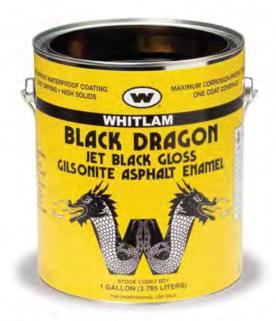

# "BLACK DRAGON" GILSONITE ASPHALT PAINT

BLACK DRAGON is a quick drying, high-gloss asphalt enamel paint. For painting metal, masonry, and wood surfaces, inside and out where a corrosion resistance black protective coating is desired. Provides excellent corrosion protection for all types of metal surfaces including pipes.