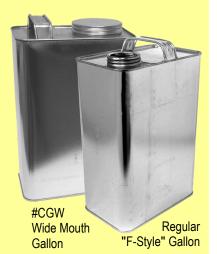

## **Gallon Can Swab Applicator**

- Plastic Handle
- Fits Cans with Small and Large Openings

| <ul> <li>4" Cotto</li> </ul> | n Swab • Mad | • Made in the U.S.A. |  |  |
|------------------------------|--------------|----------------------|--|--|
| Stock Code                   | Size         | Items<br>Per Case    |  |  |
|                              | 0.20         |                      |  |  |
| #CGWS                        | 12" (30 cm)  | 12                   |  |  |

## **Gallon Can Roller Applicator**

- Plastic Handle
- Fits Cans with Small and Large Openings
- 6" Roller Applicator Made in the U.S.A.

|            |             | Items    |
|------------|-------------|----------|
| Stock Code | Size        | Per Case |
| #CGWR      | 12" (30 cm) | 12       |