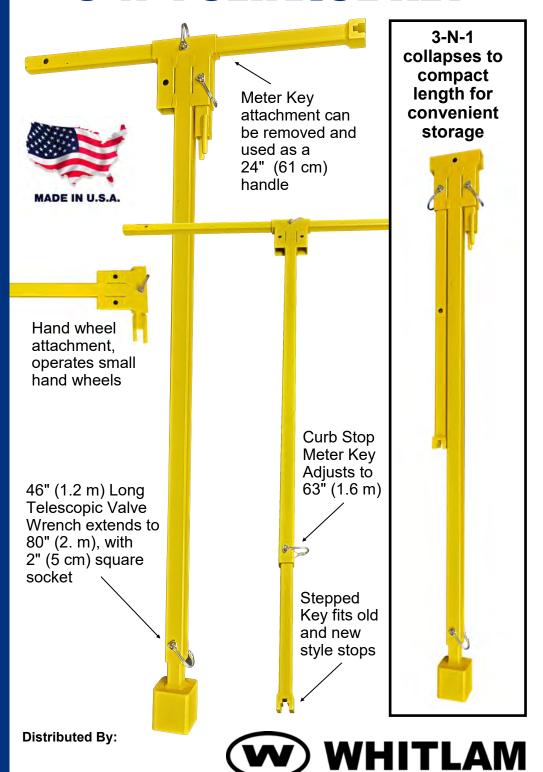

## **3-N-1 SERVICE KEY**

PLUMB-PRO 3-N-1 SERVICE KEY is a premium adjustable valve wrench, curb stop meter key, and hand wheel wrench in one. Both valve wrench and meter key are adjustable in length. Fabricated with U.S. steel and strong welded construction. Heavy gauge square stock supports up to 200 foot-pounds of torque.

## Adjustable Sizes

Meter Key: 53" (135 cm) Length 63" (160 cm) Length

Valve Wrench: 46" (117 cm) Length 63" (160 cm) Length 80" (203 cm) Length

Collapsed Size: 46" (117 cm) Length 4 1/2" (11 cm) Width

Made in the U.S.A.