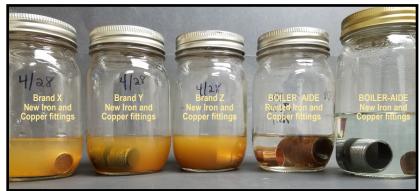

BOILER-AIDE outperforms the competition. After one week diluted to 0.6%.

Distributed By: