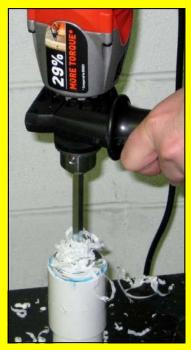

## **Socket Reliever** PIPE FITTING REAMERS

J.C. Whitlam Manufacturing Co. P.O. Box 380 • Wadsworth, Ohio 44282 U.S. & Canada Phone: 800-321-8358 Fax: 800-537-0588 International Phone: 330-334-2524 Fax: 330-334-3005 Save Time and Money Quickly and easily removes pipe from solvent welded or threaded fittings. Saves time and money over replacing whole assembly. Perfect for plumbing, irrigation, and pool/spa contractors. Socket Reliever removes Schedule 40 plastic pipe. Cuts ABS or PVC DWV pipe below slab. Fits 1/2" variable speed power drill.