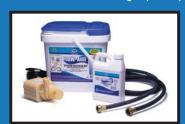

275 gal. (1041 L)

Recommended for use with WHITLAM FLOW-KIT or FLOW-COM5 and EZ-800 PLUMB-PRO® PUMP.

DO NOT USE VINEGAR with the EZ-800 Pump provided in the FLOW-KIT. Damage to the pump will occur and void the pump's warranty.