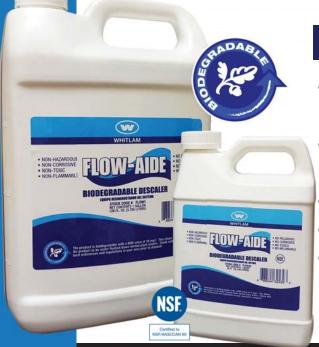

# **BIODEGRADABLE DESCALER**

- Concentrated Formula. **Up to 5:1 Dilution**
- 20X More Effective. Fully **Diluted than Vinegar**
- Nontoxic, Biodegradable
- Safe to Handle
- Excellent for Potable **Water Systems**

#### **PACKAGING:**

**FL0W275** 

It is light amber in color.

Stock Code
Plastic Jug w/ Spout Size FLOW32 1 quart (.95 L) FLOW1 1 gal. (3.785 L) 5 Gallon Plastic Pail w/ Handle FLOW5 5 gal. (18.9 L) 55 Gallon Drum FLOW55 55 gal. (208 L) 275 Gallon Drum