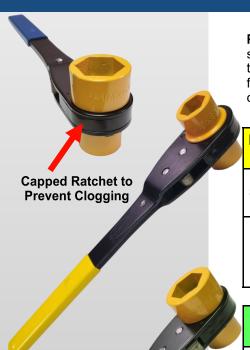

PLUMB-PRO<sup>®</sup> BoltTyte™ Through the Bolt Dual Socket Wrenches are packed 1 per case. Case weight = 3.0 lbs.

- Color Coded Grip for Easy Identification
- Open Socket Fits on Any Threaded Length
- Combines 2-Popular Socket Sizes in One Tool
- Rugged Construction of Handle and Ratchet
- Capped End to Prevent Debris Jamming