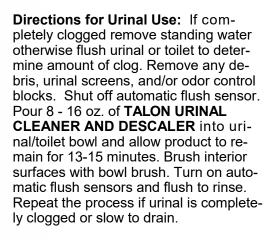

Cleans, disinfects and deodorizes in one step. Acid compatible detergent system removes resistant stains and increases disinfectant action.

### Excellent for:

Urinals **Toilet Bowls General Descaling** 

Will not etch toilet bowls or urinal surfaces.