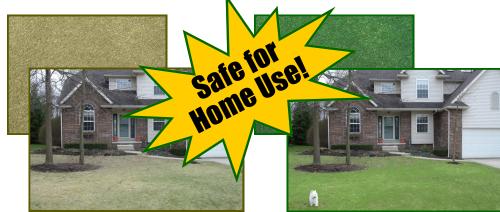

The fastest and most economical way to restore dormant or discolored turf. SUPER-COVER Turf Colorant is a green pigmented coating which is safe for turf grass and can be applied at virtually any time during the year.

#### **AVAILABLE SIZES:**

parts water.

SUPER-COVER

**USAGE:** 

**SUPER-COVER** Turf Green Colorant brings the look of life back to dormant or damaged

turf. Great for Athletic Sports Fields, Golf Courses, Home or Commercial Landscapes. Works excellent when mixed with sand based golf course divot mix to create green fill. Also used in hydro-seeding. Dilute up to 1 part paint, 15