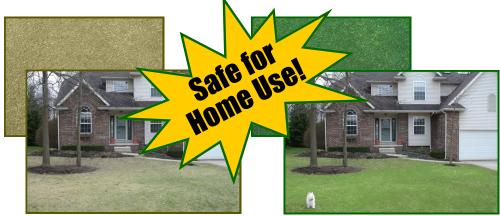

The fastest and most economical way to restore dormant or discolored turf. SUPER-COVER Turf Colorant is a green pigmented coating which is safe for turf grass and can be applied at virtually any time during the year.

#### **AVAILABLE SIZES:**

parts water.

SUPER-COVER

**USAGE:** 

**SUPER-COVER** Turf Green Colorant brings the look of life back to dormant or damaged

turf. Great for Athletic Sports Fields, Golf Courses, Home or Commercial Landscapes. Works excellent when mixed with sand based golf course divot mix to create green fill. Also used in hydro-seeding. Dilute up to 1 part paint, 15