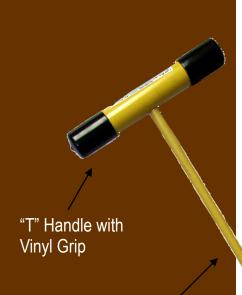

## WHITLAM/PLUMB-PRO

High Visibility Yellow Fiberglass Shaft

Available Sizes:

Stock# Size

#280 48" (1.2 m) Shaft #285 60" (1.5 m) Shaft

J.C. Whitlam Manufacturing Co. P.O. Box 380 • Wadsworth, Ohio 44282

U.S. & Canada Phone: 800-321-8358 Fax: 800-537-0588 International Phone: 330-334-2524 Fax: 330-334-3005 Fiberglass Soil Probes